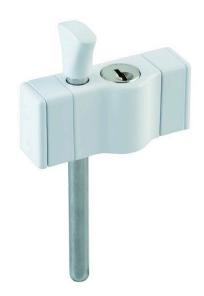

## Whitco W2205316 Window Multi Bolt Lock - White

**SKU** LWW2205316D5 **MPN**W2205316D5

## Whitco W2205316 Window Multi Bolt White

Concealed fixings
Drilling jigs included
10 year manufacturer's warranty
5 disc keyway (C4 option available)

## **SPECIFICATION**

MPN W2205316D5 Whitco **Brand Product Width** 65mm **Product Height** 28mm **Product Depth** 24mm **Product Finish or Colour** White (WHT) **Product Material** Zinc Diecast **Includes Fixing Screws** Yes Bolt / Latch Material Steel Can be Master Keyed Yes **Cylinder Keyway** 5 Disc Wafer **Fixing** Concealed Fixed