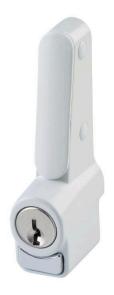

## Whitco W2201316 Sliding Pushlock White

Zinc diecast body
Push button to lock
Concealed fixings
Drilling jigs included
10 year manufacturer's warranty
5 Disc keyway (C4 option available)