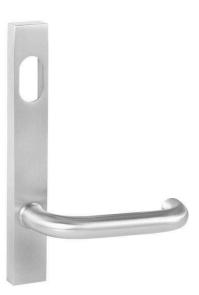

# Sabre Narrow Plate External Cylinder & Lever Plate -Satin Stainless Steel

SKU SAB-NSS-CCL-H01-SS MPNSAB-NSS-CCL-H01-SS

### Sabre Narrow Plate External Cylinder & Lever Plate Satin Stainless Steel

Dimensions - 185mm L x 26mm W x 12mm D Suits 35mm - 50mm aluminium doors Tested for durability up to 300,000 cycles Non-handed lever Suits popular Australian short backset mortice locks AS1428.1 compliant 2 x 65mm M4 fixing screws included