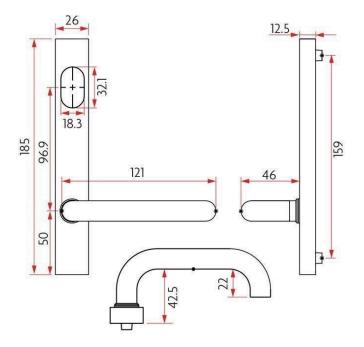

### Sabre Narrow Plate External Cylinder & Lever Plate Satin Stainless Steel

Dimensions - 185mm L x 26mm W x 12mm D Suits 35mm - 50mm aluminium doors Tested for durability up to 300,000 cycles Non-handed lever Suits popular Australian short backset mortice locks AS1428.1 compliant 2 x 65mm M4 fixing screws included

## **SPECIFICATION**

| MPN                             | SAB-NSS-CCL-H01-SS          |
|---------------------------------|-----------------------------|
| Brand                           | Sabre                       |
| Projection or Length            | 58.5mm                      |
| Plate Height                    | 185mm                       |
| Plate Width                     | 26mm                        |
| <b>Product Finish or Colour</b> | Satin Stainless Steel (SSS) |
| Product Material                | 304 Stainless Steel         |
| Square / Round Face             | Square                      |
| Includes Fixing Screws          | Yes                         |
| AS1428.1 Compliant              | Yes                         |
| Fire Tested                     | No                          |
| Suitable for Door Type          | Aluminium Doors             |
| SCEC Rating                     | No                          |
| Handing                         | Non-Handed                  |

Sabre Narrow Plate External Cylinder & Lever Plate - Satin Stainless Steel Scan to view online and for additional product information , or call us on **1800 555 600**.

Print Date: 29/4/24

| Cylinder Cut Out Profile | Oval                |
|--------------------------|---------------------|
| Spindle Size             | 7.6mm               |
| Fixing                   | Concealed Fixed     |
| Finger Clearance         | 43mm                |
| Max Door Thickness       | 50mm                |
| Product Warranty         | 10 Years Mechanical |