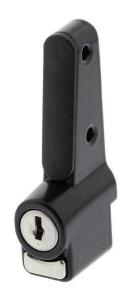

## Whitco W2201317 Sliding Pushlock Black

Zinc diecast body
Push button to lock
Concealed fixings
Drilling jigs included
10 year manufacturer's warranty
5 Disc keyway (C4 option available)