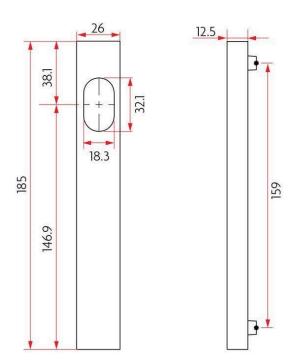

#### Sabre Narrow Plate External Cylinder Only Plate Satin Stainless Steel

Dimensions - 185mm L x 26mm W x 12mm D Suits 35mm - 50mm aluminium doors

Satin satinless steel finish

Suits popular Australian short backset mortice locks

#### **SPECIFICATION**

MPN SAB-NSS-CCO-SS

BrandSabreProjection or Length12.5mmPlate Height185mmPlate Width26mm

Product Finish or Colour Satin Stainless Steel (SSS)
Product Material 304 Stainless Steel

Square / Round FaceSquareIncludes Fixing ScrewsYesFire TestedNo

**Suitable for Door Type** Aluminium Doors

SCEC Rating No

**Handing** Non-Handed

Cylinder Cut Out Profile Oval

**Fixing** Concealed Fixed

Max Door Thickness 50mm

**Product Warranty** 10 Years Mechanical