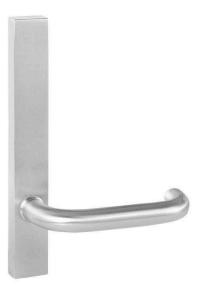

#### Sabre Narrow Plate External Lever Only Plate Satin Stainless Steel

Dimensions - 185mm L x 26mm W x 12mm D Suits 35mm - 50mm aluminium doors Tested to 300,000 cycles Non-handed Satin satinless steel finish Suits popular Australian short backset mortice locks 10 year manufacturer's warranty AS1428.1 compliant