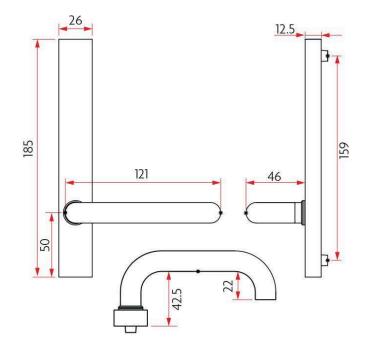

#### Sabre Narrow Plate External Lever Only Plate Satin Stainless Steel

Dimensions - 185mm L x 26mm W x 12mm D Suits 35mm - 50mm aluminium doors Tested to 300,000 cycles Non-handed Satin satinless steel finish Suits popular Australian short backset mortice locks 10 year manufacturer's warranty AS1428.1 compliant

### **SPECIFICATION**

| MPN                             | SAB-NSS-CLO-H01-SS          |
|---------------------------------|-----------------------------|
| Brand                           | Sabre                       |
| <b>Projection or Length</b>     | 58.5mm                      |
| Plate Height                    | 185mm                       |
| Plate Width                     | 26mm                        |
| <b>Product Finish or Colour</b> | Satin Stainless Steel (SSS) |
| Product Material                | 304 Stainless Steel         |
| Square / Round Face             | Square                      |
| Includes Fixing Screws          | Yes                         |
| AS1428.1 Compliant              | Yes                         |
| Fire Tested                     | No                          |
| Suitable for Door Type          | Aluminium Doors             |
| SCEC Rating                     | No                          |
| Handing                         | Non-Handed                  |
| Spindle Size                    | 7.6mm                       |
| Fixing                          | Concealed Fixed             |
| Finger Clearance                | 43mm                        |
| Max Door Thickness              | 50mm                        |
| Product Warranty                | 10 Years Mechanical         |
|                                 |                             |