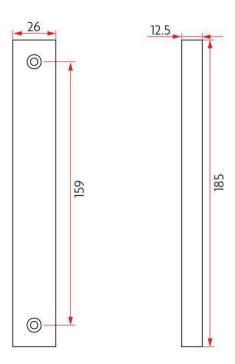

#### Sabre Narrow Plate Internal Blank Plate Satin Stainless Steel

Dimensions - 185mm L x 26mm W x 12mm D Suits 35mm - 50mm aluminium doors

Satin satinless steel finish

Suits popular Australian short backset mortice locks

### **SPECIFICATION**

MPN SAB-NSS-VPO-SS

BrandSabreProjection or Length12.5mmPlate Height185mmPlate Width26mm

Product Finish or Colour Satin Stainless Steel (SSS)
Product Material 304 Stainless Steel

Square / Round FaceSquareIncludes Fixing ScrewsNoFire TestedNo