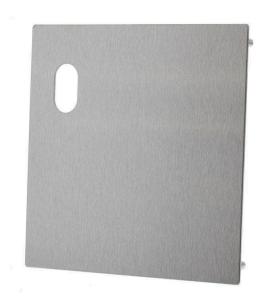

# Lockwood 20000NAL External Flat Plate with Cylinder Hole Only - Left Hand - Satin Stainless Steel

SKU LW20000NAL-SS MPN20000NALSS

### Lockwood 20000NAL External 162x162mm Cylinder Only Plate LH Stainless Steel

Suits 35-45mm door thickness Dimensions - 162mm L x 162mm W x 2mm T

Square corners

Material - Stainless steel

Handed

Fire rated

## **SPECIFICATION**

MPN 20000NALSS
Brand Lockwood
Projection or Length 2mm
Product Thickness 2mm
Plate Width 162mm
Plate Height 162mm

Product Finish or Colour Satin Stainless Steel (SSS)

**Product Material** Stainless Steel

Includes Fixing Screws Yes Fire Tested Yes

Suitable for Door Type Timber Doors

Cylinder Cut Out Profile Oval

**Fixing** Concealed Fixed

Max Door Thickness45mmProduct Warranty25 Years