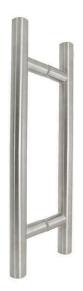

#### Sabre 1195 450mm Entrance Handle Set Satin Stainless Steel

25mm Diameter Stand Off 45mm Finger Clearance Satin Stainless Steel AS1428 Compliant 300mm centre to centre