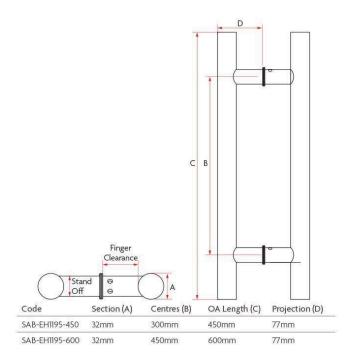

#### Sabre 1195 450mm Entrance Handle Set Satin Stainless Steel

25mm Diameter Stand Off 45mm Finger Clearance Satin Stainless Steel AS1428 Compliant 300mm centre to centre

### **SPECIFICATION**

MPN SAB-EH1195-450-SSS

BrandSabreProduct Length450mmProduct Width32mmProjection or Length76mmProduct Diameter32mm

Product Finish or Colour Satin Stainless Steel (SSS)
Product Material 304 Stainless Steel

Includes Fixing Screws Yes
AS1428.1 Compliant Yes

**Suitable for Door Type** Timber Doors, Aluminium Doors

Centre to Centre Distance300mmFinger Clearance44mmBolt Diameter8mmNumber of Standoffs2Min Door Thickness10mmMax Door Thickness50mmProduct Warranty5 Years