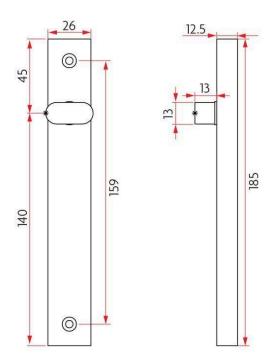

### Sabre Narrow Plate Internal Turn Plate Satin Stainless Steel

Dimensions - 185mm L x 26mm W x 12mm D Suits 35mm - 50mm aluminium doors

Satin satinless steel finish

Suits popular Australian short backset mortice locks

## **SPECIFICATION**

MPN SAB-NSS-VTO-SS

**Brand** Sabre

**Product Warranty** 10 Years Mechanical

Projection or Length 25.5mm
Plate Height 185mm
Plate Width 26mm

Product Finish or Colour Satin Stainless Steel (SSS)
Product Material 304 Stainless Steel