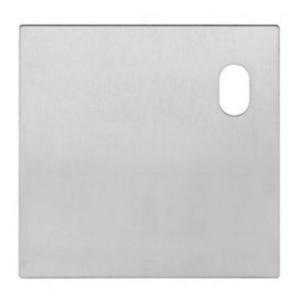

## Lockwood 20000NAR External 162x162mm Cylinder Only Plate Right Handed Stainless Steel

Suits 35-45mm door thickness

Dimensions - 162mm L x 162mm W x 2mm T

Square corners

Material - Stainless steel

Handed

## **SPECIFICATION**

MPN 20000NARSS
Brand Lockwood
Product Warranty 25 Years
Projection or Length 2mm
Product Thickness 2mm
Plate Width 162mm
Plate Height 162mm

Product Finish or Colour Satin Stainless Steel (SSS)

Product Material Stainless Steel

Includes Fixing Screws Yes Fire Tested Yes

Suitable for Door Type Timber Doors

Cylinder Cut Out Profile Oval

**Fixing** Concealed Fixed

Max Door Thickness 45mm

Print Date: 2/5/24