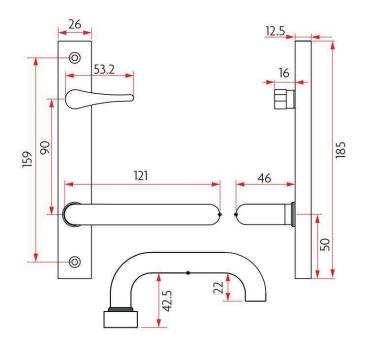

#### Sabre Narrow Plate Internal Visible Accessible Turn & Lever Plate LH Satin Stainless Steel

Dimensions - 185mm L x 26mm W x 12mm D Suits 35mm - 50mm aluminium doors Tested to 300,000 cycles Satin stainless steel finish Suits popular Australian short backset mortice locks 10 year manufacturer's warranty AS1428.1 compliant

### **SPECIFICATION**

| MPN                             | SAB-NSS-VAL-H01-L-SS        |
|---------------------------------|-----------------------------|
| Brand                           | Sabre                       |
| <b>Projection or Length</b>     | 58.5mm                      |
| Plate Height                    | 185mm                       |
| Plate Width                     | 26mm                        |
| <b>Product Finish or Colour</b> | Satin Stainless Steel (SSS) |
| Product Material                | 304 Stainless Steel         |
| Square / Round Face             | Square                      |
| Includes Fixing Screws          | No                          |
| AS1428.1 Compliant              | Yes                         |
| Fire Tested                     | No                          |
| Suitable for Door Type          | Aluminium Doors             |
| SCEC Rating                     | No                          |
| Handing                         | Left Hand, Right Hand Lock  |
| Spindle Size                    | 7.6mm                       |
| Fixing                          | Visible Fixed               |
| Finger Clearance                | 43mm                        |
| Max Door Thickness              | 50mm                        |
| Product Warranty                | 10 Years Mechanical         |
|                                 |                             |