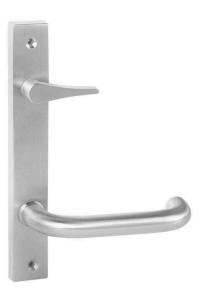

#### Sabre Narrow Plate Internal Visible Accessible Turn & Lever Plate LH Satin Stainless Steel

Dimensions - 185mm L x 26mm W x 12mm D Suits 35mm - 50mm aluminium doors Tested to 300,000 cycles Satin stainless steel finish Suits popular Australian short backset mortice locks 10 year manufacturer's warranty AS1428.1 compliant

### **SPECIFICATION**

| MPN                             | SAB-NSS-VAL-H01-L-SS        |
|---------------------------------|-----------------------------|
| Brand                           | Sabre                       |
| <b>Projection or Length</b>     | 58.5mm                      |
| Plate Height                    | 185mm                       |
| Plate Width                     | 26mm                        |
| <b>Product Finish or Colour</b> | Satin Stainless Steel (SSS) |
| Product Material                | 304 Stainless Steel         |
| Square / Round Face             | Square                      |
| Includes Fixing Screws          | No                          |
| AS1428.1 Compliant              | Yes                         |
| Fire Tested                     | No                          |
| Suitable for Door Type          | Aluminium Doors             |
| SCEC Rating                     | No                          |
| Handing                         | Left Hand, Right Hand Lock  |
| Spindle Size                    | 7.6mm                       |
| Fixing                          | Visible Fixed               |
| Finger Clearance                | 43mm                        |
| Max Door Thickness              | 50mm                        |
| Product Warranty                | 10 Years Mechanical         |
|                                 |                             |