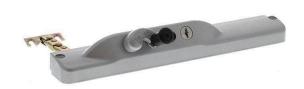

## Whitco W380211 Lockable Awning Window Chainwinder Silver

Suits aluminium & timber awning windows
Push button to lock/ key to unlock
Foldable knob
Can be wound closed when locked
Hooded sash bracket & security sash plate included
Exceeds AS4145.3 - 2001 - DW2/SW2
10 year manufacturer's warranty