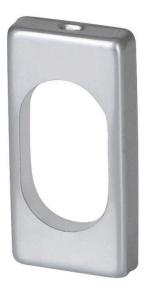

## Sabre NS Oval Cylinder Escutcheon - Satin Chrome

SKU SAB-CE590-SC

## Sabre Oval Cylinder Escutcheon Trim Satin Chrome

Push-on Oval Cylinder Escutcheon Satin Chrome Finish