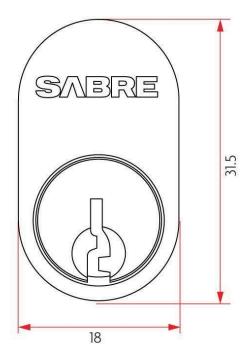

#### **SPECIFICATION**

MPN SAB570Brand Sabre
Product Height 31.5mm
Product Width 18mm
Product Length 34.1mm

Product Finish or Colour Satin Chrome (SC)

Product Material Brass
SCEC Rating No
Can be Master Keyed Yes
Cylinder Keyway C4
Number of Pins / Wafers 6 Pin
Number of Keys Included 2
Product Warranty 10 Years