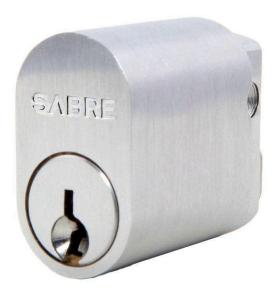

# Sabre Oval Cylinder - Satin Chrome

SAB-CYL570-

#### Sabre Oval Cylinder Satin Chrome

6 Pin C4 brass cylinder Available with X, Z, W, R or less cam lever. Available with keyed alike or keyed to differ Satin chrome finish 10 year manufacturer's warranty

Sabre Oval Cylinder - Satin Chrome