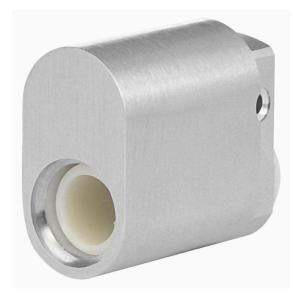

## Sabre Oval Cylinder Top Loaded - Satin Chrome

**SKU** SAB-CYL570-TL-SC **MPN**SAB-CYL570-TL-SCP

## Sabre Oval Cylinder Pre-loaded Satin Chrome

Locksmith form oval cylinder 6 pin inline Satin chrome finish

## SPECIFICATION

| MPN                             | SAB-CYL570-TL-SCP |
|---------------------------------|-------------------|
| Brand                           | Sabre             |
| Product Height                  | 31.5mm            |
| Product Width                   | 18mm              |
| Product Length                  | 34.1mm            |
| <b>Product Finish or Colour</b> | Satin Chrome (SC) |
| Product Material                | Brass             |
| SCEC Rating                     | No                |
| Can be Master Keyed             | Yes               |
| Cam Type                        | No Cam            |
| Number of Pins / Wafers         | 6 Pin             |
| Product Warranty                | 10 Years          |