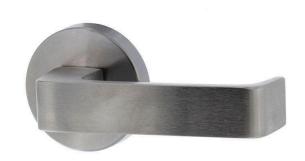

## Lockwood 1360-70 External Half Only Lever on Round

Rose - Satin Chrome

**SKU** LW1370-90SC

MPN1370/90SC

## Lockwood 1370-90 External Half Set Satin Chrome

Dimensions - 62.5mm x 11.6mm Suits timber doors Diagonal fixings Satin Chrome finish 25 year manufacturer's warranty Australian made Fire rated