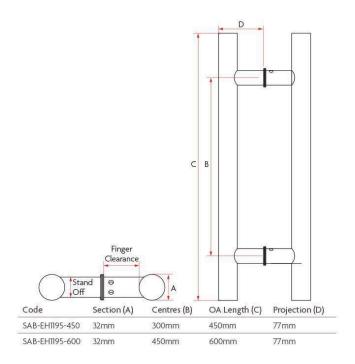

#### Sabre 1195 Entrance Handle Set Satin Stainless Steel

25mm Diameter Stand Off 45mm Finger Clearance Satin Stainless Steel AS1428 Compliant 450mm centre to centre

### **SPECIFICATION**

MPN SAB-EH1195-600-SSS

BrandSabreProduct Length600mmProduct Width32mmProduct Warranty5 YearsProjection or Length76mmProduct Diameter32mm

Product Finish or Colour Satin Stainless Steel (SSS)
Product Material 304 Stainless Steel

Includes Fixing Screws Yes
AS1428.1 Compliant Yes

**Suitable for Door Type** Timber Doors, Aluminium Doors

Centre to Centre Distance450mmFinger Clearance44mmBolt Diameter8mmNumber of Standoffs2Min Door Thickness10mmMax Door Thickness50mm