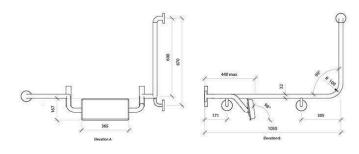

#### Measurements

32mm diameter 748mm High Horizontal Wall Rail 1050mm L x 87mm Projection Horizontal Seat Rail 1102mm L x 388mm Projection

| Handing                        | Left Hand       |
|--------------------------------|-----------------|
| Fixing                         | Concealed Fixed |
| Grab Rail Angle                | 90°             |
| Finger Clearance               | 55mm            |
| <b>Mounting Plate Diameter</b> | 78mm            |
| <b>Blocking Required</b>       | Yes             |
| Backrest Offset                | 388mm           |
| Number of Brackets             | 6               |
| Max Downward Force             | 1100Nm          |
| Static Load                    | 1100N           |
| Orientation                    | Left Hand       |
| Security Fixing                | No              |