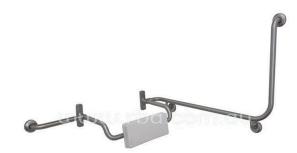

### RBA 4150-230 Grab Rail & Backrest Left Handed Stainless Steel

90 deg angled 2 wall grab rail & backrest set Designed for use with surface mounted cisterns Backrest - 40mm thick white polyurethane pad Adjustable at installation 32mm diameter tubing; 4mm concealed mounting brackets Handed - Left Hand when seated Meets 1100N test Complies to AS1428.2-2009 Fixings not included

# ADDITIONAL IMAGES

**RBA 4150-230 Toilet Grab Rail with Backrest - 90 Degree Angled - Left Hand - Satin Stainless Steel** Scan to view online and for additional product information , or call us on **1800 555 600**.