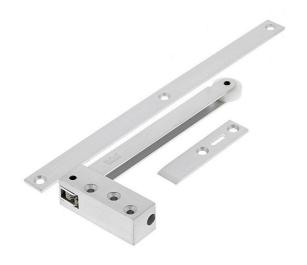

# dormakaba 2180 Sequence Selector - Clear Anodised Aluminium - 180mm

**SKU** DO2180CA **MPN**9400000230110

#### dormakaba 2180 Sequence Selector Clear Anodized

Length - 180mm Suits left & right handed double door applications Suits 1800mm (180mm/2180) double doors Aluminium construction with nylon roller

## **SPECIFICATION**

MPN 940000230110
Brand dormakaba
Product Length 180mm

Product Finish or Colour Clear Anodised (CA)

Product MaterialAluminiumIncludes Fixing ScrewsYesFire TestedYes

Max Door Width1800mm PairProduct Warranty2 Years