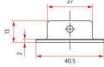

#### Sabre 120mm Radius Flush Pull Satin Stainless Steel

120mm L x 40mm W x 13mm D Radius ends Deep finger recess for easy grip Concealed fixing Satin Stainless Steel

### **SPECIFICATION**

MPN SAB-FP02-120-SSS

BrandSabreProduct Width40.5mmProduct Length120mmProduct Depth11mmSquare / Round FaceRound

Product Finish or Colour Satin Stainless Steel (SSS)
Product Material 304 Stainless Steel