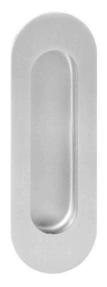

#### Sabre 120mm Radius Flush Pull Satin Stainless Steel

120mm L x 40mm W x 13mm D Radius ends Deep finger recess for easy grip Concealed fixing Satin Stainless Steel