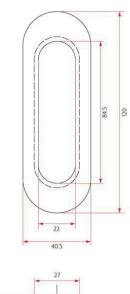

#### Sabre 120mm Radius Flush Pull Satin Stainless Steel

120mm L x 40mm W x 13mm D Radius ends Deep finger recess for easy grip Concealed fixing Satin Stainless Steel

### **SPECIFICATION**

MPN SAB-FP02-120-SSS

BrandSabreProduct Width40.5mmProduct Length120mmProduct Depth11mmSquare / Round FaceRound

Product Finish or Colour Satin Stainless Steel (SSS)
Product Material 304 Stainless Steel