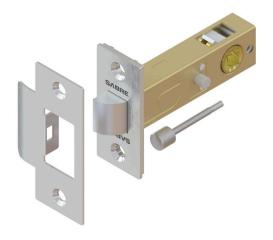

# **SABRE PL-60 Privacy Latch**

60mm backset

Supplied with T shape strike plate

Spindle is included

Generally supplied with Sabre lever privacy set, not a standalone privacy bolt .

### **Fixings**

Timber fixing screws supplied for strike and face plates

#### Finish

SSS - Satin Stainless Steel