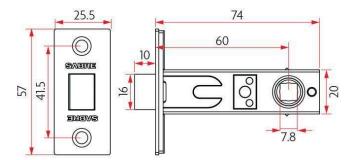

# **SPECIFICATION**

MPN SAB-PL-60-T-SSS

BrandSABREProduct Width25.5mmProduct Height57mmProduct Warranty10 YearsProduct Length74mm

Product Finish or Colour Satin Stainless Steel (SSS)
Product Material Stainless Steel, Steel

Lock Backset60mmIncludes Fixing ScrewsYesFire TestedNoIncludes Strike PlateYesHas DeadlatchingNo

**Bolt Diameter** 16mm x 12mm

Suits Rebated Doors No Min Door Thickness 32mm

Print Date: 10/5/25

Print Date: 10/5/25