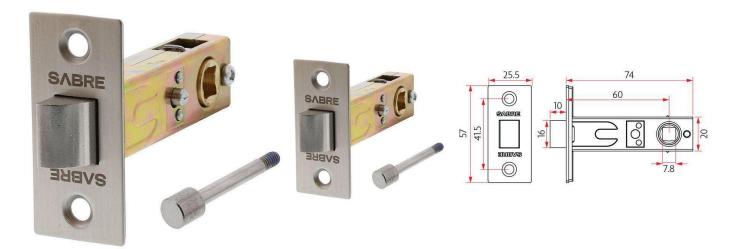

## Sabre PL-60 Privacy Latch

60mm backset Supplied with T shape strike plate Spindle is included

#### **Fixings**

Timber fixing screws supplied for strike and face plates

# **SPECIFICATION**

MPN SAB-PL-60-T-SSS

BrandSabreProduct Width25mmProduct Height80mmProduct Length57mm

Product Finish or Colour Satin Stainless Steel (SSS)
Product Material Stainless Steel, Steel

Lock Backset60mmIncludes Fixing ScrewsYesFire TestedNoIncludes Strike PlateYesHas DeadlatchingNo

**Bolt Diameter** 16mm x 12mm

Suits Rebated DoorsNoMin Door Thickness32mmProduct Warranty10 Years