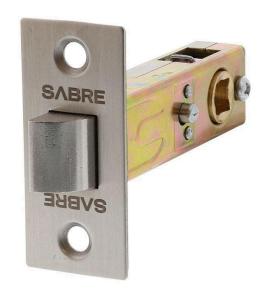

## Sabre PL-60 Privacy Latch

60mm backset Supplied with T shape strike plate Spindle is included

#### **Finish**

SSS - Satin Stainless Steel