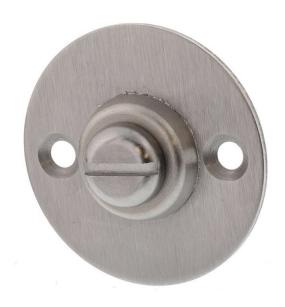

# Lockwood 281 Thumb Turn Snib - Satin Stainless Steel

**SKU** LW281-SS

**MPN**281SS

#### Lockwood 281 Thumb Turn Stainless Steel

Suits 260/261 furniture Dimensions - Stainless - 50mm x 2mm Turnsnibs fixed with 2 wood screws 25 year manufacturer's warranty

### **SPECIFICATION**

MPN 281SS Lockwood **Brand Product Width** 50mm **Product Height** 50mm **Product Thickness** 2mm **Plate Height** 50mm **Plate Width** 50mm Square / Round Face Round

**Product Finish or Colour** Satin Stainless Steel (SSS) **Product Material** 304 Stainless Steel