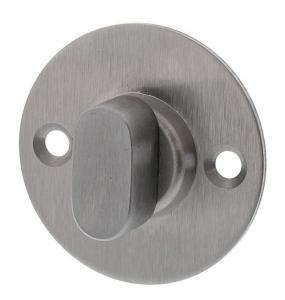

#### **Lockwood 282 Emergency Turn Stainless Steel**

Suits 260/261 furniture Dimensions - Stainless - 50mm x 2mm Escutcheons fixed with double sided tape Turnsnibs fixed with 2 wood screws 25 year manufacturer's warranty

### **SPECIFICATION**

MPN 282SS **Brand** Lockwood **Product Width** 50mm **Product Height** 50mm **Product Thickness** 2mm **Plate Height** 50mm **Plate Width** 50mm Square / Round Face Round

Product Finish or Colour Satin Stainless Steel (SSS)
Product Material 304 Stainless Steel