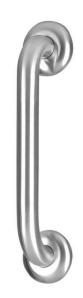

#### Sabre SABGR-300 Grab Rail Straight Satin Stainless Steel

Dimensions - 300mm x 32mm dia Straight grab rail 5 fixing points per mount 77mm twist & concealed flange covers

AS1428.1 compliant

#### **SPECIFICATION**

MPN SAB-GR-300-SSS

BrandSabreProduct Length378mmProduct Warranty5 YearsProduct Height77mmProjection or Length86mmProduct Diameter32mm

Product Finish or Colour Satin Stainless Steel (SSS)
Product Material 304 Stainless Steel