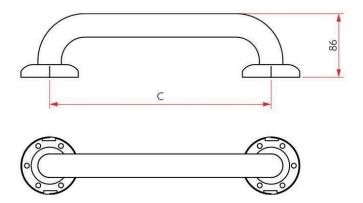

#### **SPECIFICATION**

MPN SAB-GR-300-SSS

BrandSabreProduct Length378mmProduct Warranty5 YearsProduct Height77mmProjection or Length86mmProduct Diameter32mm

Product Finish or Colour Satin Stainless Steel (SSS)
Product Material 304 Stainless Steel

Includes Fixing ScrewsYesAS1428.1 CompliantYesAntiligatureNoAntimicrobialNoBariatricNo

HandingNon-HandedFixingConcealed Fixed

Centre to Centre Distance 300mm
Grab Rail Angle Straight
Finger Clearance 54mm
Mounting Plate Diameter 78mm
Blocking Required Yes
Number of Brackets 2
Max Door Weight 110kg