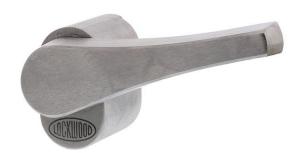

## ASSA ABLOY Lockwood 3571 and 3573 Mortice Lock 7004 Cylinder Escape Turn Only - Left Hand - Satin Chrome

**SKU** LWSP3571-7004SC **MPN**SP3571-7004SC

## Lockwood 3571-7004 Escape Turn Assy Left Handed Satin Chrome

Suits Lockwood 3571 deadlock mortice lock Suits Lockwood 3573 sliding deadlock mortice lock Left handed

Please note; This product is handed and configured for the internal left handed side of the door.