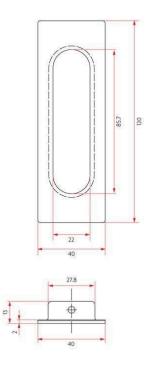

## Sabre 120mm Square Flush Pull Satin Stainless Steel

120mm L x 40mm W x 13mm D Square ends Deep finger recess for easy grip Concealed fixing Satin Stainless Steel

#### **SPECIFICATION**

MPN SAB-FP03-120-SSS

BrandSabreProduct Width40mmProduct Length120mmProduct Depth11mmSquare / Round FaceSquare

Product Finish or Colour Satin Stainless Steel (SSS)
Product Material 304 Stainless Steel