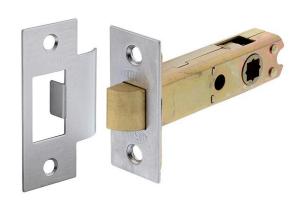

# Lockwood 5260 Tubular Latch - Latch Only - Satin Chrome - 60mm

SKU LW5260-1SFT-SC MPN5260/1SFTSC

#### **Lockwood 5260 Tubular Latch Satin Chrome**

Suits Lockwood Symphony, 1800/2800/4600 series, Velocity furniture ranges Chrome plate finish 60mm plainlatch assembly

T Strike

Fire rated - 2hrs

D8 Durability Rating (AS4145.2-2008)