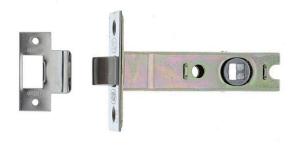

#### **Lockwood 5260 Tubular Latch Chrome Plate**

Suits Lockwood Symphony, 1800/2800/4600 series, Velocity furniture ranges Chrome plate finish 60mm plainlatch assembly T Strike Fire rated - 2hrs D8 Durability Rating (AS4145.2-2008)