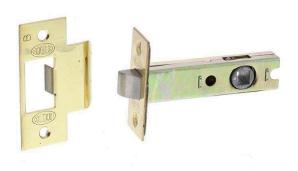

# Lockwood 5260 Tubular Latch - Latch Only - Polished Brass - 60mm

**SKU** LW5260-1SFT-PB **MPN**5260/1SFTPB

#### **Lockwood 5260 Tubular Latch Polished Brass**

Suits Lockwood Symphony, 1800/2800/4600 series, Velocity furniture ranges Chrome plate finish 60mm plainlatch assembly T Strike

Fire rated - 2hrs

D8 Durability Rating (AS4145.2-2008)