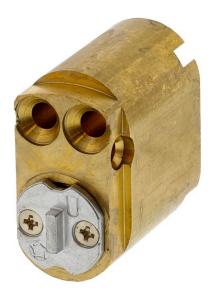

## DESCRIPTION

Lockwood 570 24mm Oval Cylinder Extension

Suits Lockwood 570 cylinder assemblies Length - 24mm extension

## SPECIFICATION

| MPN                             | 570/EXT24          |
|---------------------------------|--------------------|
| Brand                           | Lockwood           |
| Product Height                  | 31mm               |
| Product Width                   | 18mm               |
| Product Length                  | 24mm               |
| <b>Product Finish or Colour</b> | Brushed Brass (BB) |
| Product Material                | Brass              |
| Cam Type                        | U Cam              |
| Product Warrantv                | 25 Years           |