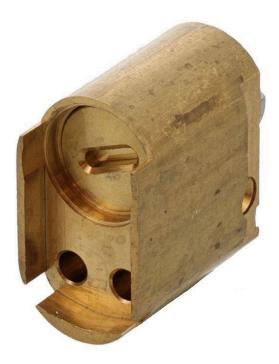

## DESCRIPTION

Lockwood 570 24mm Oval Cylinder Extension

Suits Lockwood 570 cylinder assemblies Length - 24mm extension

## SPECIFICATION

| MPN                             | 570/EXT24          |
|---------------------------------|--------------------|
| Brand                           | Lockwood           |
| Product Height                  | 31mm               |
| Product Width                   | 18mm               |
| Product Length                  | 24mm               |
| <b>Product Finish or Colour</b> | Brushed Brass (BB) |
| Product Material                | Brass              |
| Cam Type                        | U Cam              |
| Product Warrantv                | 25 Years           |