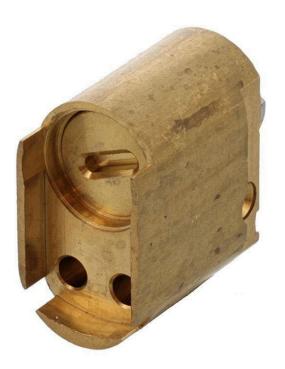

## DESCRIPTION

Lockwood 570 24mm Oval Cylinder Extension

Suits Lockwood 570 cylinder assemblies Length - 24mm extension

## SPECIFICATION

| MPN                             | 570/EXT24          |
|---------------------------------|--------------------|
| Brand                           | Lockwood           |
| Product Height                  | 31mm               |
| Product Width                   | 18mm               |
| Product Length                  | 24mm               |
| <b>Product Finish or Colour</b> | Brushed Brass (BB) |
| Product Material                | Brass              |
| Cam Type                        | U Cam              |
| Product Warrantv                | 25 Years           |