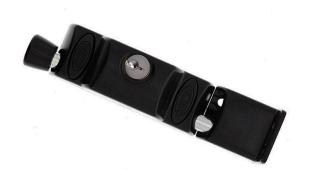

## **Lockwood 680 Patio Bolt Black**

Zinc plated steel bolt
Concealed fixing
Suits hinged or sliding doors
SL6 Security (w/ Standard bolt) & SL4 (w/Extended bolt) (AS4145.2-2008)
25 year manufacturer's warranty

## **SPECIFICATION**

MPN 680-NBLK **Brand** Lockwood **Product Width** 33mm **Product Height** 145mm **Product Depth** 33mm Product Finish or Colour Black (BLK) **Product Material** Zinc Alloy **Includes Fixing Screws** Yes **Bolt / Latch Material** Steel Can Be Rekeyed Yes Can be Master Keyed Yes **Includes Cylinder** Yes **Includes Strike Plate** Yes **Cylinder Keyway** C4 Lockable Number of Keys Included 2 **Number of Locking Points** 1 **Product Warranty** 25 Years