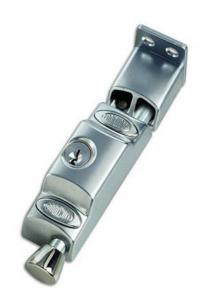

## **Lockwood 680 Patio Bolt Satin Chrome Pearl**

Zinc plated steel bolt
Concealed fixing
Suits hinged or sliding doors
SL6 Security (w/ Standard bolt) & SL4 (w/Extended bolt) (AS4145.2-2008)
25 year manufacturer's warranty

## **SPECIFICATION**

MPN

**Brand** Lockwood **Product Width** 33mm **Product Height** 145mm **Product Depth** 33mm **Product Finish or Colour** Satin Pearl (SP) **Product Material** Zinc Alloy **Includes Fixing Screws** Yes **Bolt / Latch Material** Steel Can Be Rekeyed Yes Can be Master Keyed Yes **Includes Cylinder** Yes **Includes Strike Plate** Yes **Cylinder Keyway** C4 Lockable Number of Keys Included 2