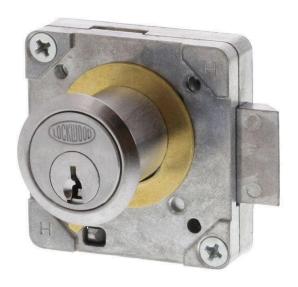

#### **Lockwood 693 Cupboard Lock Satin Chrome**

Multi-positional cylinder installation Selectable latchbolt & deadbolt Material - Zinc & brass 10mm projection Includes cylinder 25 year manufacturer's warranty

### **SPECIFICATION**

MPN 693ASC
Brand Lockwood
Product Height 50mm
Product Width 50mm
Product Diameter 27mm
Product Depth 13mm
Projection or Length 24mm

Product Finish or Colour Satin Chrome (SC)
Product Material Varied Metals

Includes Fixing ScrewsNoCan Be RekeyedYesCan be Master KeyedYesIncludes CylinderYes

Number of Pins / Wafers 5 Pin or 6 Pin

Cylinder KeywayC4LockableYesNumber of Keys Included2Max Door Thickness22mmProduct Warranty25 Years