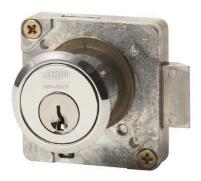

# Lockwood 693 Cupboard Lock No Cylinder - Satin Chrome

**SKU** LW693SCNOCYL

MPN693SCNCYL

#### **Lockwood 693 Cupboard Lock No Cylinder Satin Chrome**

Multi-positional cylinder installation Selectable latchbolt & deadbolt Material - Zinc & brass 10mm projection Cylinder ordered separately 25 year manufacturer's warranty

### **SPECIFICATION**

MPN 693SCNCYL
Brand Lockwood
Product Height 50mm
Product Width 50mm
Product Diameter 27mm
Product Depth 13mm
Projection or Length 24mm

Product Finish or Colour Satin Chrome (SC)
Product Material Varied Metals

Includes Fixing ScrewsNoCan Be RekeyedYesCan be Master KeyedYesIncludes CylinderNoCylinder KeywayC4LockableYesMax Door Thickness22mmProduct Warranty25 Years