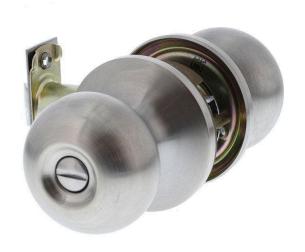

#### Lockwood 7012 Privacy Knob Set Satin Stainless Steel

Suits 32 - 46mm timber doors Horizontal fixing screws Tubular latch 25 year manufacturer's warranty Satin Stainless Steel

### **SPECIFICATION**

MPN 7012SSS
Brand Lockwood
Product Diameter 50mm
Rose Diameter 65mm

Product Finish or Colour Satin Stainless Steel (SSS)

Product Material Varied Metals

**Lock Backset** 60mm, 70mm, 60mm / 70mm Adjustable