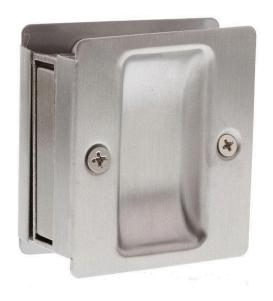

#### Lockwood 7350 Passage Cavity Sliding Door Latch Satin Stainless Steel

Suits most cavity sliding doors Square, edge-mounted design Passage function Satin stainless steel finish 25 year manufacturer's warranty