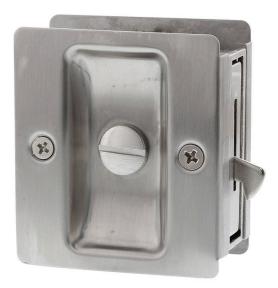

#### Lockwood 7300 Privacy Cavity Sliding Door Latch Satin Stainless Steel

Suits most cavity sliding doors Square, edge-mounted design Privacy function Satin stainless steel finish 25 year manufacturer's warranty

### **SPECIFICATION**

| MPN                      | 7300SSSDP                             |
|--------------------------|---------------------------------------|
| Brand                    | Lockwood                              |
| Product Finish or Colour | Satin Stainless Steel (SSS)           |
| Product Material         | Stainless Steel                       |
| Includes Fixing Screws   | Yes                                   |
| Product Warranty         | 25 Years Mechanical / 10 Years Finish |