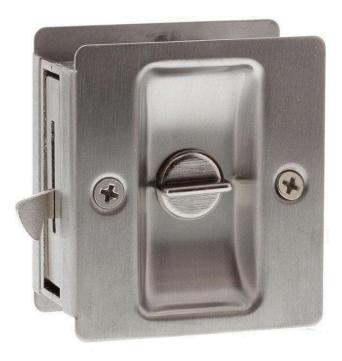

#### Lockwood 7300 Privacy Cavity Sliding Door Latch Satin Stainless Steel

Suits most cavity sliding doors Square, edge-mounted design Privacy function Satin stainless steel finish 25 year manufacturer's warranty

### **SPECIFICATION**

| MPN                      | 7300SSSDP                             |
|--------------------------|---------------------------------------|
| Brand                    | Lockwood                              |
| Product Finish or Colour | Satin Stainless Steel (SSS)           |
| Product Material         | Stainless Steel                       |
| Includes Fixing Screws   | Yes                                   |
| Product Warranty         | 25 Years Mechanical / 10 Years Finish |