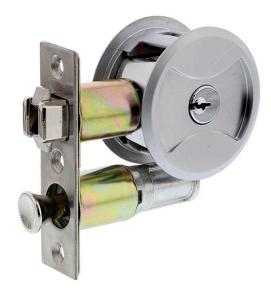

#### Lockwood 7444 Entrance Cavity Sliding Door Lock Satin Chrome Pearl

Suits 32\* - 40mm timber doors (\* uses included spacer) 60mm backset (suits industry std 54mm door prep) Satin chrome pearl 25 year manufacturer's warranty

### **SPECIFICATION**

| MPN                             | 7444SPDP                             |
|---------------------------------|--------------------------------------|
| Brand                           | Lockwood                             |
| Product Thickness               | 2.5mm                                |
| <b>Product Finish or Colour</b> | Satin Pearl (SP)                     |
| Product Material                | Zinc Alloy                           |
| Lock Backset                    | 60mm                                 |
| Includes Fixing Screws          | Yes                                  |
| Bolt / Latch Material           | Composite                            |
| Can Be Rekeyed                  | Yes                                  |
| Can be Master Keyed             | Yes                                  |
| Includes Cylinder               | Yes                                  |
| Product Warranty                | 10 Years Finish, 25 Years Mechanical |
| Includes Strike Plate           | Yes                                  |
| Cylinder Keyway                 | C4                                   |
| Lockable                        | Yes                                  |
| Number of Keys Included         | 2                                    |
| Min Door Thickness              | 32mm                                 |