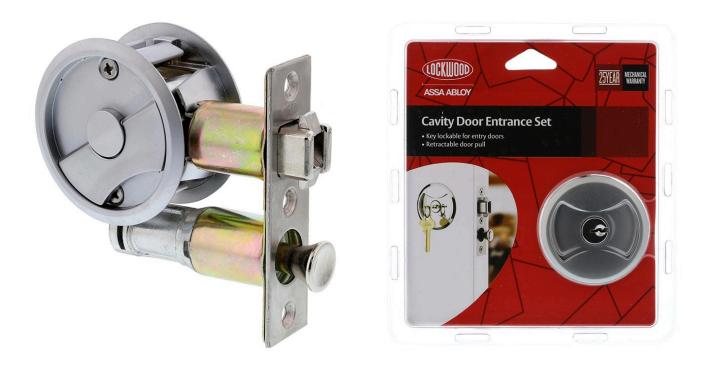

# ASSA ABLOY Lockwood 7444 Entrance Cavity Sliding Door Keyed Lock - Satin Chrome Pearl -Display Pack

SKU LW7444SPDP MPN7444SPDP

## ADDITIONAL IMAGES

**Lockwood 7444 Entrance Cavity Sliding Door Keyed Lock - Satin Chrome Pearl - Display Pack** Scan to view online and for additional product information , or call us on **1800 555 600**.