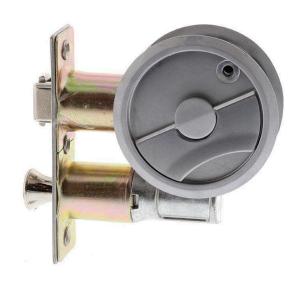

## Lockwood 7410 Passage Cavity Sliding Door Latch -Satin Chrome Pearl - Display

**SKU** LW7410SPDP **MPN**7410SPDP

Pack

## Lockwood 7410 Passage Latch Set Cavity Sliding Door Satin Chrome Pearl

Suits 32\* - 40mm timber doors (\* uses included spacer) 60mm backset (suits industry std 54mm door prep) Satin chrome pearl finish 25 year manufacturer's warranty

## **SPECIFICATION**

MPN 7410SPDP **Brand** Lockwood **Product Width** 64mm **Product Height** 64mm **Product Thickness** 2.5mm **Product Finish or Colour** Satin Pearl (SP) **Product Material** Zinc Alloy **Lock Backset** 60mm **Includes Fixing Screws** Yes **Bolt / Latch Material** Composite Can Be Rekeyed No