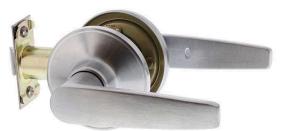

## Lockwood 7851 Passage Lever Set Satin Chrome

Suits 35 - 45mm timber doors 60mm - 70mm adjustable backset latch 13mm latch projection 5yr finish warranty 25 year manufacturer's warranty