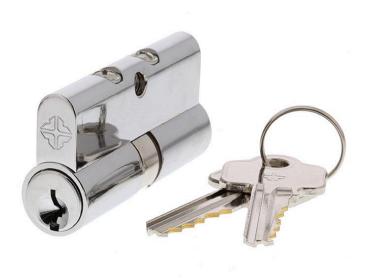

#### Sabre Security Screen Door Lazy Cam Cyl Chrome Plate

Suits most hinged and sliding security door locks Lazy cam Brass barrel & zinc body construction 2 Keys

### **SPECIFICATION**

MPN SAB-CYLSDL-CP

BrandSabreProduct Width16.8mmProduct Height32.7mmProduct Length62.3mm

**Product Finish or Colour** Chrome Polish (CP)

Product Material Brass, Zinc
Cam Type Lazy
Cylinder Keyway C4
Number of Pins / Wafers 5 Pin
Number of Keys Included 2
Product Warranty 10 Years