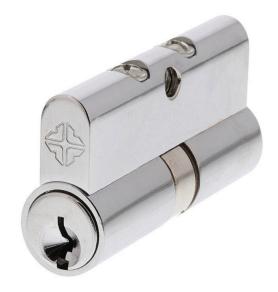

#### Sabre Security Screen Door Lazy Cam Cyl Chrome Plate

Suits most hinged and sliding security door locks Lazy cam Brass barrel & zinc body construction 2 Keys

### **SPECIFICATION**

MPN SAB-CYLSDL-CP

BrandSabreProduct Width16.8mmProduct Height32.7mmProduct Length62.3mm

**Product Finish or Colour** Chrome Polish (CP)

Product Material Brass, Zinc
Cam Type Lazy
Cylinder Keyway C4
Number of Pins / Wafers 5 Pin
Number of Keys Included 2
Product Warranty 10 Years