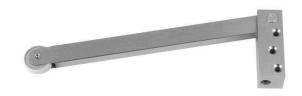

# Sabre Sequence Selector -Satin Stainless Steel -230mm

SKU SAB-SS230-SSS MPNSAB-SS230-SSS

## Sabre Sequence Selector 230mm Satin Stainless Steel

Non handed
Surface mounted installation
Used on Pairs of Doors up to 2400mm and where exit devices are used.
Silicon roller for silent and smooth operation
Bearing pivot arm to reduce arm failure

#### **SPECIFICATION**

MPN SAB-SS230-SSS

**Brand** Sabre **Product Length** 254mm

Product Finish or Colour Satin Stainless Steel (SSS)
Product Material 304 Stainless Steel

Includes Fixing Screws Yes
Fire Tested Yes