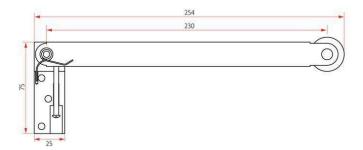

#### **SPECIFICATION**

MPN SAB-SS230-SSS

**Brand** Sabre **Product Length** 254mm

Product Finish or Colour Satin Stainless Steel (SSS)
Product Material 304 Stainless Steel

Includes Fixing Screws Yes
Fire Tested Yes

Max Door Width2400mm PairProduct Warranty5 Years