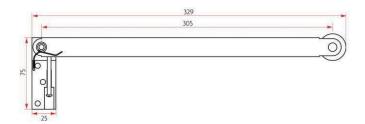

## **SPECIFICATION**

MPN SAB-SS305-SSS

**Brand** Sabre **Product Length** 329mm

Product Finish or Colour Satin Stainless Steel (SSS)
Product Material 304 Stainless Steel

Includes Fixing Screws Yes
Fire Tested Yes