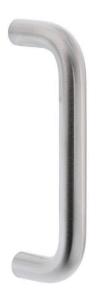

#### **Lockwood P2 Brass D Handle Satin Chrome**

Projection - 54mm

Dimensions - 170mm L, 152mm hole centres

Satin chrome finish Diameter - 17.5mm Australian made

25 year manufacturer's warranty

### **SPECIFICATION**

MPN P2SC
Brand Lockwood
Product Diameter 17.5mm
Product Length 170mm
Projection or Length 57mm

Product Finish or Colour Satin Chrome (SC)

Product MaterialBrassIncludes Fixing ScrewsYesAS1428.1 CompliantYesFire TestedNo