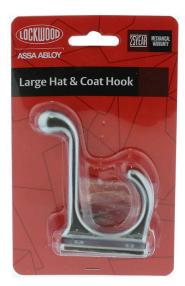

## ASSA ABLOY Lockwood L1310 Hat and Coat Hook - Satin Pearl -Display Pack

SKU LWL1310SPDP MPNL1310SPDP

## Lockwood L1310 Hat & Coat Hook Satin Pearl

Zinc Alloy Packed with fixing screws Satin chrome pearl finish