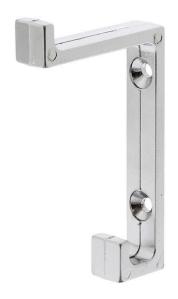

#### Lockwood L1320 Hat & Coat Hook Satin Pearl

Stainless steel with rubber bumper Fixing screws included Individually trade packed Available in Satin Pearl only

# **SPECIFICATION**

MPN L1320SPDP
Brand Lockwood
Product Height 85mm
Projection or Length 50mm

Product Finish or Colour Satin Pearl (SP)
Product Material Zinc Diecast

Includes Fixing Screws Yes
Antiligature No

**Fixing** Visible Fixed

Security Fixing No Number of Hooks 2 Product Warranty 10 Years