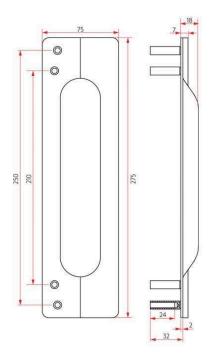

## **SPECIFICATION**

MPN SAB-SS092C-SSS

BrandSabreProduct Height275mmProduct Width75mmProduct Thickness2mm

**Product Finish or Colour** Satin Stainless Steel (SSS)

**Product Material** 316 Stainless Steel

**Includes Fixing Screws** Yes

**Fixing** Concealed Fixed

Max Door Thickness50mmProduct Warranty5 Years