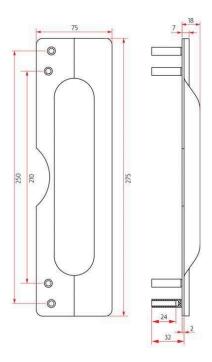

# **SPECIFICATION**

MPN SAB-SS088C-SSS

BrandSabreProduct Height275mmProduct Width75mmProduct Warranty5 YearsProduct Thickness2mm

Product Finish or Colour Satin Stainless Steel (SSS)

**Product Material** 316 Stainless Steel

**Includes Fixing Screws** Yes

**Fixing** Concealed Fixed

Max Door Thickness 50mm